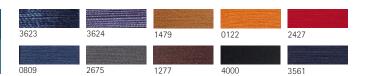

DENIMDOC4-Kit

DE4TERRA-KIT

DE4DARK-KIT

| Article no. | Strength | Length          | colours |
|-------------|----------|-----------------|---------|
| 5100        | 75       | 100 m / 109 yds | 10      |