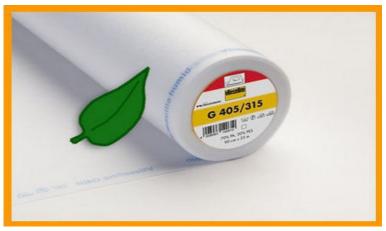

VILENE, INTERLINING, TAILOR'S HAMS and more...

G405

## **INFOSHEET**

With 90 cm Color white / dark grey Composition 65% polyamide 35% recycled polyester Weight 42 gram per m2 Description medium-weight, soft, fusible and versatile nonwoven interlining made of synthetic fibres. For the fusing of small parts of clothing and of front parts of Application jackets and coats. Suitable for light- to medium-weight fabrics. Treatment  $\square$ jan l 40 12 seconds